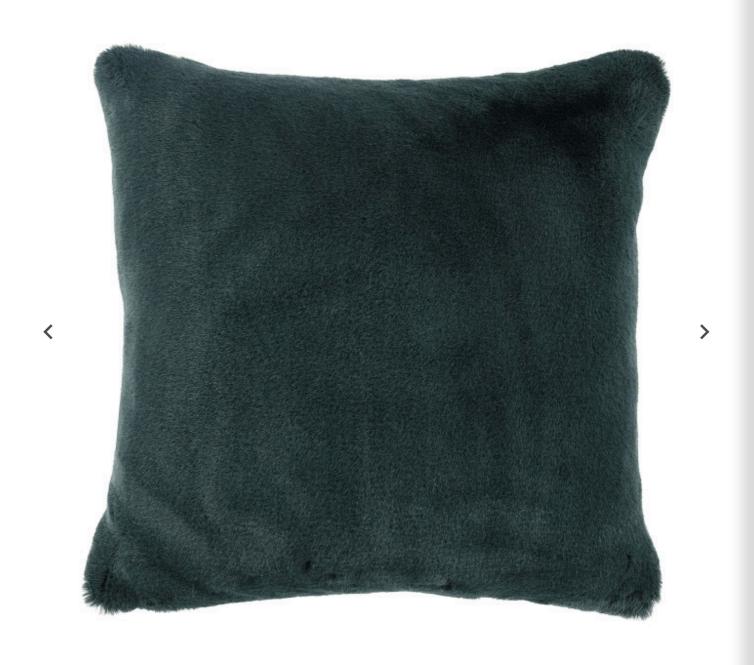

## Grover 50cm Cushion

ZC740/01C

Collection: Salvador Cushions

RRP (Inc. VAT): £100.00

1 Available Colour

Grover

Description –

A rich teal-like colour intensifies the magnetism of this rich faux fur cushion with its dense, short pile that is reminiscent of illustrious fashion garments.

## **Product Information**

Colour: Grover

Design Style: Plain / Solid

Fabric Type: Faux Fur

Environmental: REACH Compliant

PFAS Free

PFAS FREE

Also in the Collection