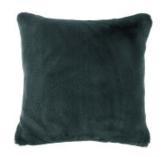

## Grover 50cm Cushion

ZC740/01C

Collection: Salvador Cushions

RRP (Inc. VAT): £100.00

1 Available Colour

Grover

Description –

A rich teal-like colour intensifies the magnetism of this rich faux fur cushion with its dense, short pile that is reminiscent of illustrious fashion garments.

## **Product Information**

Colour: Grover

Design Style: Plain / Solid

Fabric Type: Faux Fur

Environmental: REACH Compliant

PFAS Free

PFAS FREE

Also in the Collection