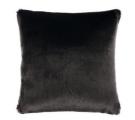

## Grover 50cm Cushion

ZC740/01C

Collection: Salvador Cushions

RRP (Inc. VAT): £100.00

1 Available Colour

Grover

Description –

A rich teal-like colour intensifies the magnetism of this rich faux fur cushion with its dense, short pile that is reminiscent of illustrious fashion garments.

## **Product Information**

Colour: Grover

Design Style: Plain / Solid

Fabric Type: Faux Fur

Environmental: REACH Compliant

PFAS Free

PFAS FREE

Also in the Collection